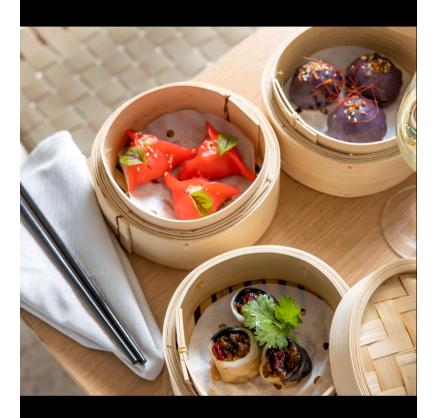

## **BOTANIC DISHES**

#### Choose Two

Dumplings (basket of 3) Crab and Scallop, Duck and Pumpkin, Wild Mushroom (wyg)

Lemongrass, lemon myrtle pork patties, lettuce, pickled vegetables, sweet fish sauce (3 pieces) (gf)

Mushroom, cabbage and corn spring rolls, Asian herbs (4 pieces) (vyg)